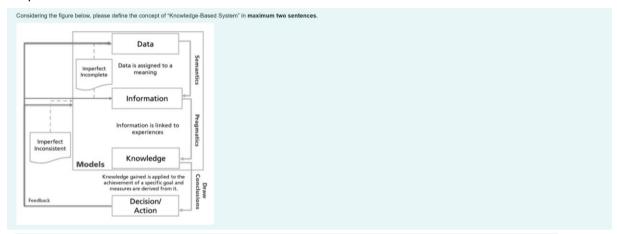

## 5 MC-questions about 5Cs, Industry 4.0 (2x), Swot and tacit/explicit knowledge 5 Open Questions:

What are the 4 main components of a Knowledge-Based System? (No description is required)

Considering the state-of-the-art in industrial maintenance systems and the undergoing digital transformation, what are the most plausible areas for enhancement in the near future? Use the following figure and define the potential areas in which maintenance of the future can be imagined.